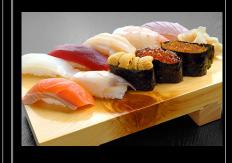

Assemble at Hotel MyStays Sapporo Aspen 8:30

Nikka Whisky Yoichi Distillery 10:30-12:00

Lunch at Sushi Restaurant 12:50-13:30

Otaru Canal
Kitaichi Glassware shop
Music Box Museum
Venetian Art Museum etc
13:30-15:30

Hotel MyStays Sapporo Aspen 16:30

Nikka Whisky Yoichi Distillery

the tasting room!

Lunch at Otaruasahizushi

The Bank of Japan
Otaru Museum

After lunch, we will explore the Otaru Canal area (Free Time).

Otaru Canal