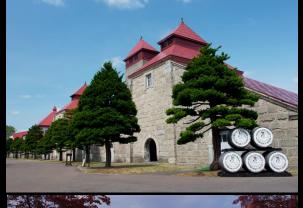

Assemble at Hotel MyStays Sapporo Aspen 8:30

Nikka Whisky Yoichi Distillery 10:30-12:00

Lunch at Sushi Restaurant 12:50-13:30

Otaru Canal
Kitaichi Glassware shop
Music Box Museum
Venetian Art Museum etc
13:30-15:30

Hotel MyStays Sapporo Aspen 16:30

Nikka Whisky Yoichi Distillery

the tasting room!

Lunch at Otaruasahizushi

The Bank of Japan
Otaru Museum

After lunch, we will explore the Otaru Canal area (Free Time).

Otaru Canal