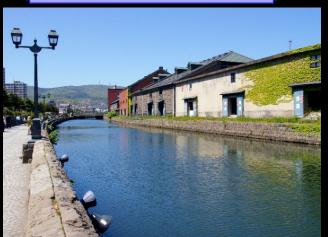

Assemble at Hotel MyStays Sapporo Aspen 8:30

Nikka Whisky Yoichi Distillery 10:30-12:00

Lunch at Sushi Restaurant 12:50-13:30

Otaru Canal
Kitaichi Glassware shop
Music Box Museum
Venetian Art Museum etc
13:30-15:30

Hotel MyStays Sapporo Aspen 16:30

Nikka Whisky Yoichi Distillery

the tasting room!

Lunch at Otaruasahizushi

The Bank of Japan
Otaru Museum

After lunch, we will explore the Otaru Canal area (Free Time).

Otaru Canal